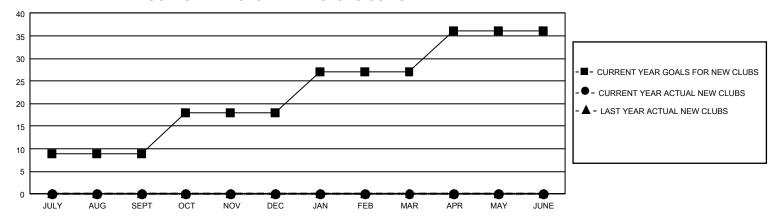

## GOALS AND ACTUAL NEW CLUBS CUMULATIVE

## GMT Constitutional Area 5 - C, Group C

REPORT DOES NOT INCLUDE CLUBS IN UNDISTRICTED AREAS.

| Clubs                 |               |           |               | Members               |                          |                         |                                              |
|-----------------------|---------------|-----------|---------------|-----------------------|--------------------------|-------------------------|----------------------------------------------|
| RESULTS FOR 2022-2023 |               |           |               | RESULTS FOR 2022-2023 |                          |                         |                                              |
| QUARTER               | NEW CLUB GOAL | NEW CLUBS | DROPPED CLUBS | QUARTER ME            | EMBER GROWTH NET<br>GOAL | MEMBER GROWTH<br>ACTUAL | DROPPED MEMBERS ACTUAL (including transfers) |
| JULY/AUG/SEPT         | 27            | 0         | 8             | JULY/AUG/SEPT         | г 99                     | 629                     | 155                                          |
| OCT/NOV/DEC           | 27            | 0         | 0             | OCT/NOV/DEC           | 9                        | 445                     | 50                                           |
| JAN/FEB/MAR           | 27            | 0         | 0             | JAN/FEB/MAR           | 9                        | 245                     | 36                                           |
| APR/MAY/JUNE          | 27            | 0         | 0             | APR/MAY/JUNE          | 9                        | 0                       | 0                                            |