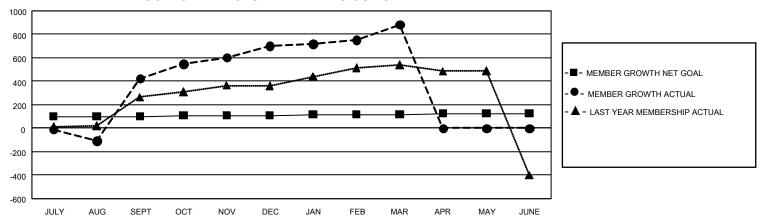

## GOALS AND ACTUAL MEMBERS CUMULATIVE

| DROPPED CLUBS: 8 |     | 152 CLUBS OF 177 ADDED 1<br>OR MORE NEW MEMBERS | GENDER DISTRIBUTION                |                |  |
|------------------|-----|-------------------------------------------------|------------------------------------|----------------|--|
|                  |     |                                                 | MALE                               | 2,326 (55.70%) |  |
|                  |     |                                                 | FEMALE                             | 1,850 (44.30%) |  |
| DROPPED MEMBERS  |     |                                                 | NON BINARY                         | 0 (0.00%)      |  |
| DECEASED         | 0   |                                                 | PREFER NOT TO ANSWER               | 0 (0.00%)      |  |
| CLUB CANCELLED   | 89  |                                                 | TOTAL FAMILY UNIT MEMBERS          | 380            |  |
| OTHER            | 153 | CLICK HERE FOR                                  |                                    |                |  |
| TOTAL            | 242 | CUMULATIVE MEMBERSHIP DATA                      | FAMILY MEMBERS PAYING HALF DUES 19 |                |  |

## GMT Constitutional Area 5 - C, Group C

REPORT DOES NOT INCLUDE CLUBS IN UNDISTRICTED AREAS.

| Clubs                 |               |           |               | Members               |                          |                         |                                              |
|-----------------------|---------------|-----------|---------------|-----------------------|--------------------------|-------------------------|----------------------------------------------|
| RESULTS FOR 2022-2023 |               |           |               | RESULTS FOR 2022-2023 |                          |                         |                                              |
| QUARTER               | NEW CLUB GOAL | NEW CLUBS | DROPPED CLUBS | QUARTER ME            | EMBER GROWTH NET<br>GOAL | MEMBER GROWTH<br>ACTUAL | DROPPED MEMBERS ACTUAL (including transfers) |
| JULY/AUG/SEPT         | 27            | 0         | 8             | JULY/AUG/SEPT         | г 99                     | 629                     | 155                                          |
| OCT/NOV/DEC           | 27            | 0         | 0             | OCT/NOV/DEC           | 9                        | 445                     | 50                                           |
| JAN/FEB/MAR           | 27            | 0         | 0             | JAN/FEB/MAR           | 9                        | 245                     | 36                                           |
| APR/MAY/JUNE          | 27            | 0         | 0             | APR/MAY/JUNE          | 9                        | 0                       | 0                                            |